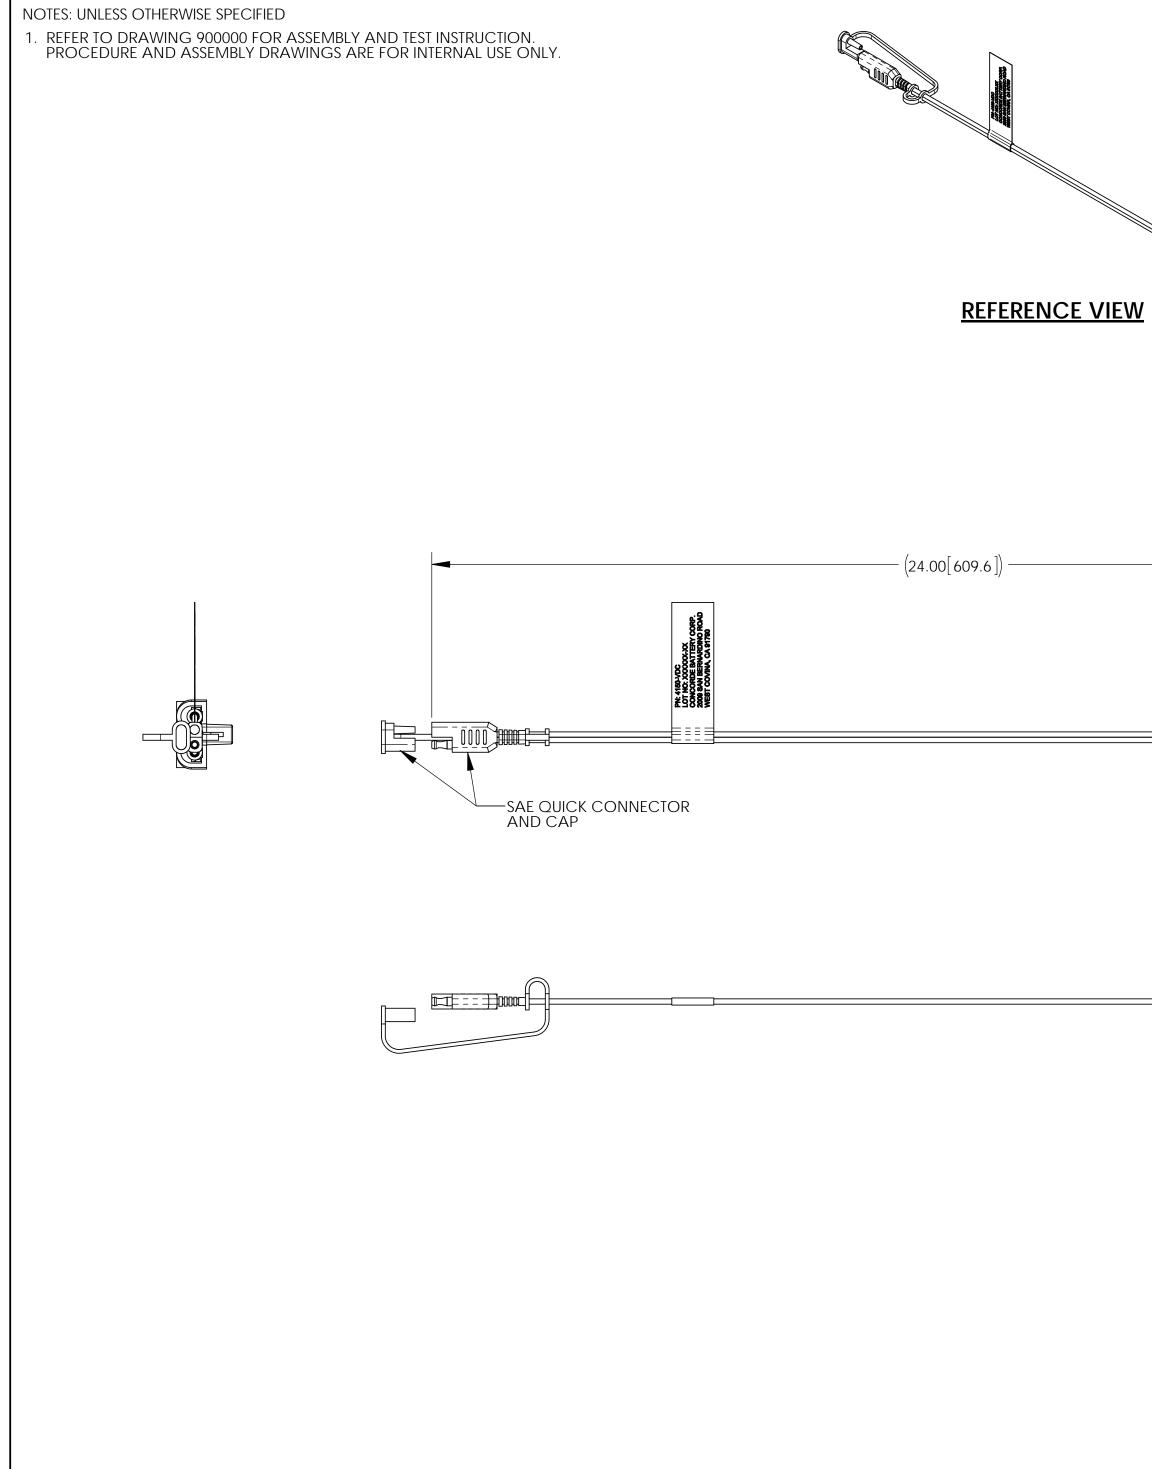

|                                                                                                        |                                                                                                                                                                                                      |                                                             | REVI                           | sions         |                   |          |
|--------------------------------------------------------------------------------------------------------|------------------------------------------------------------------------------------------------------------------------------------------------------------------------------------------------------|-------------------------------------------------------------|--------------------------------|---------------|-------------------|----------|
|                                                                                                        | RE                                                                                                                                                                                                   | EV                                                          | DESCRIPTION                    |               | DATE              | APPROVED |
|                                                                                                        |                                                                                                                                                                                                      |                                                             |                                |               |                   |          |
|                                                                                                        |                                                                                                                                                                                                      |                                                             |                                |               | 1                 |          |
|                                                                                                        |                                                                                                                                                                                                      |                                                             | -Connector,<br>Plug and socket |               |                   |          |
|                                                                                                        |                                                                                                                                                                                                      |                                                             |                                |               |                   |          |
| UNLESS OTHERWISE SPECIFIED<br>DIMENSIONS ARE IN INCHES<br>TOLERANCES ARE:<br>FRACTIONS DECIMALS ANGLES | This document contains data which i<br>Concorde Battery Corp. Any use the<br>the proprietary interest of Concorde<br>be disclosed to others without the wr<br>of Concorde Battery Corp.<br>APPROVALS | reof is subject to<br>e. No data is to<br>ritten permission | CONCORDE B<br>2009 SAN BERN.   | ARDINO RD, W. | COVINA, CA        | 91790    |
| 1                                                                                                      |                                                                                                                                                                                                      | DATE                                                        | INTERM                         | 1EDIATE       | CHARC             | λF       |
| ± .XX ± .03 ±°<br>.XXX ±.015                                                                           | DRAWN D. AYALA                                                                                                                                                                                       | 9/4/14                                                      | ADAP                           | TER CA        | BLE, VD           | Ĉ        |
| .XXX ±.015                                                                                             | DRAWN D. AYALA                                                                                                                                                                                       | 9/4/14<br>10/21/14<br>10/30/14                              | ADAP                           | TER CAE       | 3LE, VD<br>50-VDC |          |